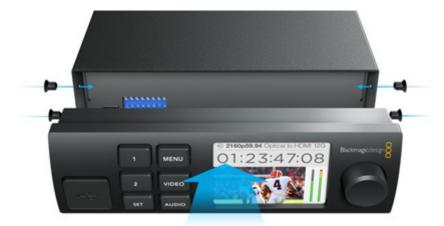

## **Teranex Mini Smart Panel**

## Monitor video on your converter!

The Teranex Mini Smart Panel takes the guesswork out of using a converter! Now you can see the video going through your converter using the built in LCD screen. The panel also features push buttons and an easy to navigate on-screen menu that lets you quickly adjust and save settings. The Teranex Mini Smart Panel is perfect when you're out in the field or on set without external monitors, or even when you have multiple converters mounted in equipment racks and just want to see what's going through them all!



Step 1

Remove the two screws on each side of the existing panel and gently pull it off.

## Step 2

Plug in the Teranex Mini Smart Panel and fasten using the screws.