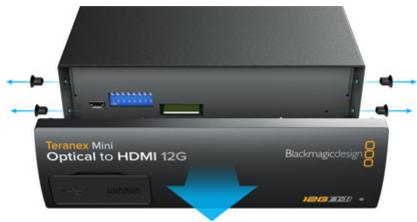

Step 1

Remove the two screws on each side of the existing panel and gently pull it off.